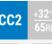

### **TECHNICAL SPECIFICATIONS**

| Capacity                         | 350 L         |
|----------------------------------|---------------|
| Temperature                      | K4 (1°C~+9°C) |
| Consumption                      | 1.95 kWh/24h  |
| Rated Power                      | 207 W         |
| Noise level                      | 51 dB(A)      |
| Net Weight                       | 70 Kg         |
| Gross Weight                     | 84 Kg         |
| External Dimensions (WxDxH mm)   | 595x600x1840  |
| Internal Dimensions (WxDxH mm)   | 505x462x1555  |
| Packaging dimensions (WxDxH mm)  | 665x685x2075  |
| Loading quantities 20'/40'/40'HQ | 24/54/54      |