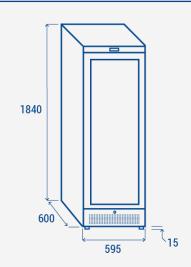

### **TECHNICAL SPECIFICATIONS**

| Capacity                         | 350 L         |
|----------------------------------|---------------|
| Temperature                      | K4 (1°C~+9°C) |
| Consumption                      | 1.95 kWh/24h  |
| Rated Power                      | 207 W         |
| Noise level                      | 51 dB(A)      |
| Net Weight                       | 70 Kg         |
| Gross Weight                     | 84 Kg         |
| External Dimensions (WxDxH mm)   | 595x600x1840  |
| Internal Dimensions (WxDxH mm)   | 505x462x1555  |
| Packaging dimensions (WxDxH mm)  | 665x685x2075  |
| Loading quantities 20'/40'/40'HQ | 24/54/54      |

## **PRODUCT DIMENSIONS**