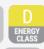

## **GENERAL FEATURES**

| 350 Lt. Upright drink cooler                                  | • |
|---------------------------------------------------------------|---|
| External in black coated plate, black thermoformed internally | • |
| Roll-bond evaporator system with fan assisted cooling         | • |
| Automatic compressor cycle defrost                            | • |
| Foaming Agent Cyclopentane (45mm per side)                    | • |
| Digital Thermostat                                            | • |
| Double inner vertical LED light                               | • |
| Independent switch for control inner fan (ON/OFF)             | • |
| Black "frameless" door with Safety temperated glass           | • |
| Self Closing Door                                             | • |
| Handle along door profile                                     | • |
| Lock fitted as standard                                       | • |
| Removable Gasket                                              | • |
| Adjustable wooden shelves: 6 Pcs                              | • |
| N.2 Adjustable feet + N.2 Rollers at the back                 | • |
| Energy efficiency class: D                                    | • |