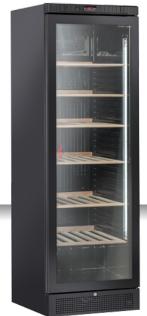

# WINE | Upright Cabinets

WINE COOLERS

## **GENERAL FEATURES**

| 350 Lt. Upright drink cooler                                  | • |
|---------------------------------------------------------------|---|
| External in black coated plate, black thermoformed internally | • |
| Roll-bond evaporator system with fan assisted cooling         | • |
| Automatic compressor cycle defrost                            | • |
| Foaming Agent Cyclopentane (45mm per side)                    | • |
| Digital Thermostat                                            | • |
| Double inner vertical LED light                               | • |
| Independent switch for control inner fan (ON/OFF)             | • |
| Black "frameless" door with Safety temperated glass           | • |
| Self Closing Door                                             | • |
| Handle along door profile                                     | • |
| Lock fitted as standard                                       | • |
| Removable Gasket                                              | • |
| Adjustable wooden shelves: 6 Pcs                              | • |
| N.2 Adjustable feet + N.2 Rollers at the back                 | • |
| Energy efficiency class: D                                    | • |

#### **DETAILS**

Frameless door with integrated handle