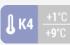

### **TECHNICAL SPECIFICATIONS**

| Capacity                         | 350 L         |
|----------------------------------|---------------|
| Temperature                      | K4 (1°C~+9°C) |
| Consumption                      | 1.95 kWh/24h  |
| Rated Power                      | 207 W         |
| Noise level                      | 51 dB(A)      |
| Net Weight                       | 70 Kg         |
| Gross Weight                     | 84 Kg         |
| External Dimensions (WxDxH mm)   | 595x600x1840  |
| Internal Dimensions (WxDxH mm)   | 505x462x1555  |
| Packaging dimensions (WxDxH mm)  | 665x685x2075  |
| Loading quantities 20'/40'/40'HQ | 24/54/54      |